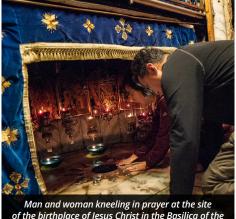

s we faithfully celebrate the Advent season, my prayer is for peace to be in our world and in our hearts. Amid all the suffering in the Holy Land, we need our Savior, our Prince of Peace. May we all remember the sacrifices of the Lord and what He endured for our salvation. May He bring mercy and comfort to those who are suffering in the Holy Land. During this blessed season, may we also remember the sacrifices our Christian brothers and sisters have endured for their faith.