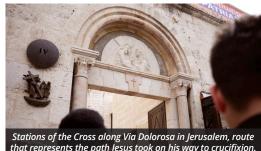

Yours in the Spirit of St. Francis,

f. I Surdguisas for Father John Puodziunas, OFM

President of FFHL

I carry you with me in my prayers. Please share your prayers and intentions with me below on the attached card so that I may carry them with me and lift them up to the Lord as I pray in Gethsemane, walk the Via Dolorosa, and kneel at Calvary during this Easter season.